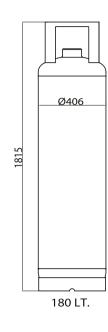

### FIRE AND GAS CYLINDERS

Volume : 180 LT  $\pi$  (Pi) Marked

Diameter (Ø) x Lenght (H) : 406mm x 1815mm

Operating Pressure (Bar) : 42 Bar

Test Pressure (Bar) : 63 Bar

Bursting Pressure (Bar) : 126 Bar

Tare Weight : 112 Kg

Equipment Directive : TPED 2014/68/EU

Design Code : TS EN 14208 - 1 / TPED / ADR2019

Volume : 180 LT  $\pi$  (Pi) Marked

Diameter (Ø) x Lenght (H) : 406mm x 1815mm

Operating Pressure (Bar) : 42 Bar

Test Pressure (Bar) : 63 Bar