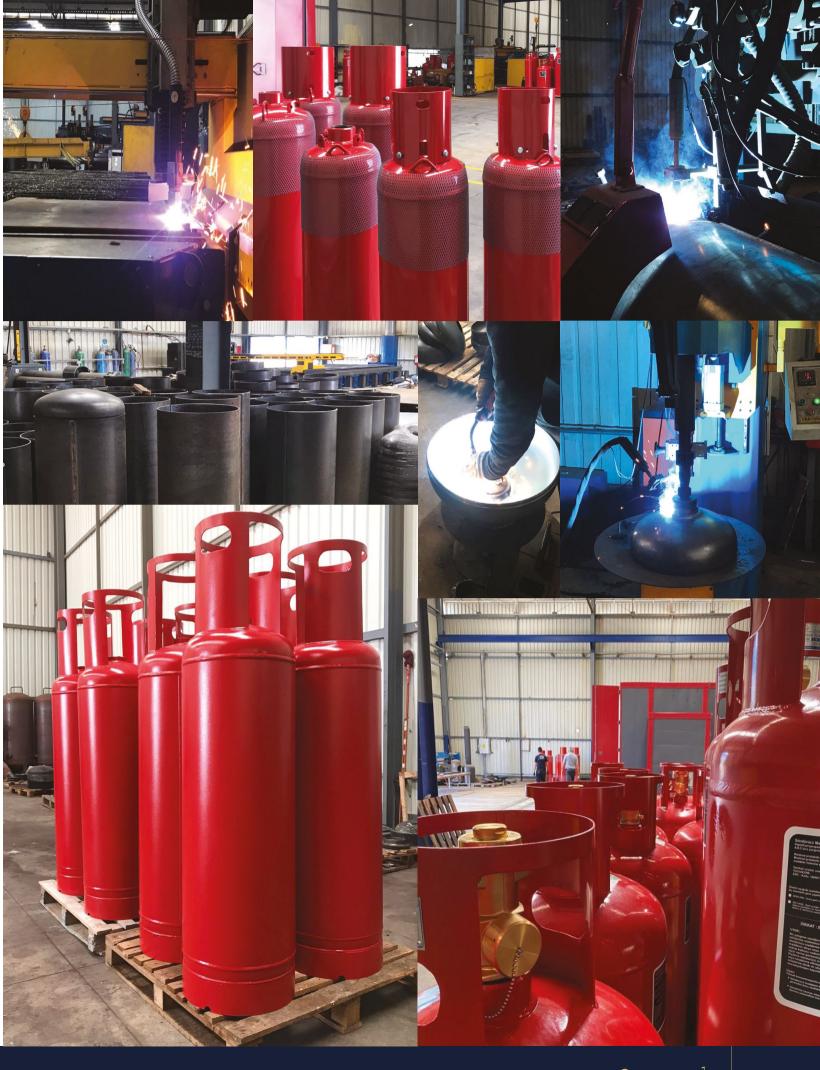

All gas cylinders we consult on are manufactured in accordance with EN 13322-1 and EN 14208 standards and carry CE, TUV certifications, including TPED and Pi MARKED certificates. Our products range from 5 liters to 423 liters with operating pressures between 25 and 42 bars.

Technical Specifications: Capacity: 5 liters – 423 liters Pressure: 25 bar – 42 bar Standards: EN 13322-1, EN 14208 Certifications: TPED, Pi MARKED

HYDROSTATIC TEST

eltegon.com

eltegon.com