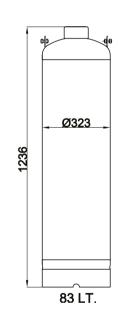

: 323mm x 1236mm Diameter (Ø) x Lenght (H)

Operating Pressure (Bar) : 42 Bar

Test Pressure (Bar) : 63 Bar

Bursting Pressure (Bar) : 126 Bar

Tare Weight : 57 Kg

**Equipment Directive** : TPED 2014/68/EU

: TS EN 13322 - 1 / TPED / ADR2019 Design Code