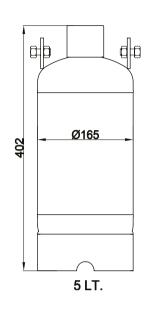

### FIRE AND GAS CYLINDERS

Volume : 5 LT  $\pi$  (Pi) Marked

Diameter (Ø) x Lenght (H) : 165mm x 402mm

Operating Pressure (Bar) : 42 Bar

Test Pressure (Bar) : 63 Bar

Bursting Pressure (Bar) : 126 Bar

Tare Weight : 8 Kg