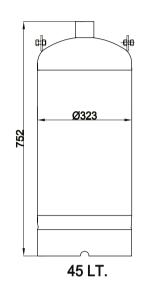

#### **FIRE AND GAS CYLINDERS**

: 45 LT  $\pi$  (Pi) Marked Volume

Diameter (Ø) x Lenght (H) : 323mm x 752mm

Operating Pressure (Bar) : 42 Bar

Test Pressure (Bar) : 63 Bar

Bursting Pressure (Bar) : 126 Bar

Tare Weight : 35 Kg

**Equipment Directive** : TPED 2014/68/EU

Design Code : TS EN 13322 - 1 / TPED / ADR2019

Volume : 120 LT  $\,\pi$  (Pi) Marked

Diameter (Ø) x Lenght (H) : 355mm x 1450mm

Operating Pressure (Bar) : 42 Bar