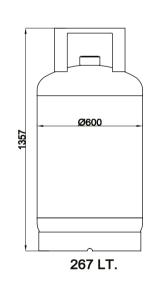

Bursting Pressure (Bar) : 126 Bar

Tare Weight : 112 Kg

Equipment Directive : TPED 2014/68/EU

Design Code : TS EN 14208 - 1 / TPED / ADR2019

Volume : 267 LT  $\pi$  (Pi) Marked

Diameter (Ø) x Lenght (H) : 600mm x 1357mm

Operating Pressure (Bar) : 42 Bar

Test Pressure (Bar) : 63 Bar

Bursting Pressure (Bar) : 126 Bar

Tare Weight : 167 Kg

Equipment Directive : TPED 2014/68/EU

Design Code : TS EN 14208 - 1 / TPED / ADR2019

Volume : 267 LT  $\pi$  (Pi) Marked