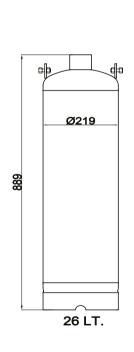

Operating Pressure (Bar) : 42 Bar

Test Pressure (Bar) : 63 Bar

Bursting Pressure (Bar) : 126 Bar

Tare Weight : 10 Kg

Equipment Directive : TPED 2014/68/EU

Design Code : TS EN 13322 - 1 / TPED / ADR2019

Volume : 26 LT  $\pi$  (Pi) Marked

Diameter (Ø) x Lenght (H) : 219mm x 889mm

Operating Pressure (Bar) : 42 Bar

Test Pressure (Bar) : 63 Bar

Bursting Pressure (Bar) : 126 Bar

Tare Weight : 23 Kg

Equipment Directive : TPED 2014/68/EU

Design Code : TS EN 13322 - 1 / TPED / ADR2019