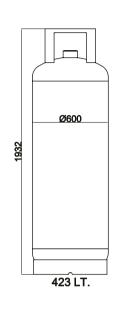

#### FIRE AND GAS CYLINDERS

Volume : 423 LT  $\pi$  (Pi) Marked

Diameter (Ø) x Lenght (H) : 600mm x 1932mm

Operating Pressure (Bar) : 42 Bar

Test Pressure (Bar) : 63 Bar

Bursting Pressure (Bar) : 126 Bar

Tare Weight : 235 Kg