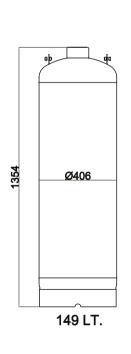

Volume : 149 LT  $\,\pi$  (Pi) Marked

: 406mm x 1354mm Diameter (Ø) x Lenght (H)

: 42 Bar Operating Pressure (Bar)

Test Pressure (Bar) : 63 Bar

Bursting Pressure (Bar) : 126 Bar

Tare Weight : 82 Kg

**Equipment Directive** : TPED 2014/68/EU