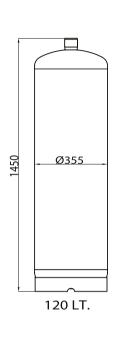

Tare Weight : 35 Kg

**Equipment Directive** : TPED 2014/68/EU

Design Code : TS EN 13322 - 1 / TPED / ADR2019

Volume : 120 LT  $\,\pi$  (Pi) Marked

Diameter (Ø) x Lenght (H) : 355mm x 1450mm

Operating Pressure (Bar) : 42 Bar

Test Pressure (Bar) : 63 Bar

Bursting Pressure (Bar) : 126 Bar

Tare Weight : 69 Kg

**Equipment Directive** : TPED 2014/68/EU

: TS EN 13322 - 1 / TPED / ADR2019 Design Code

Volume : 83 LT  $\pi$  (Pi) Marked