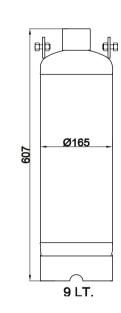

Bursting Pressure (Bar) : 126 Bar

Tare Weight : 15 Kg

Equipment Directive : TPED 2014/68/EU

Design Code : TS EN 13322 - 1 / TPED / ADR2019

Volume : 9 LT  $\pi$  (Pi) Marked

Diameter (Ø) x Lenght (H) : 165mm x 607mm