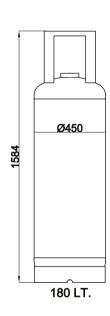

Bursting Pressure (Bar) : 85 Bar

Tare Weight : 119 Kg

Equipment Directive : TPED 2014/68/EU

Design Code : TS EN 14208 - 1 / TPED / ADR2019

Volume : 180 LT  $\pi$  (Pi) Marked

Diameter (Ø) x Lenght (H) : 450mm x 1584mm

Operating Pressure (Bar) : 25 Bar

Test Pressure (Bar) : 37,5 Bar

Bursting Pressure (Bar) : 85 Bar

Tare Weight : 73 Kg

Equipment Directive : TPED 2014/68/EU

Design Code : TS EN 14208 - 1 / TPED / ADR2019