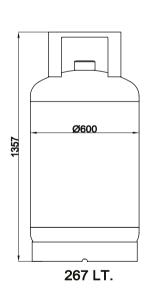

Diameter (Ø) x Lenght (H) : 600mm x 1357mm

Operating Pressure (Bar) : 42 Bar

Test Pressure (Bar) : 63 Bar

Bursting Pressure (Bar) : 126 Bar

Tare Weight : 167 Kg

Equipment Directive : TPED 2014/68/EU

Design Code : TS EN 14208 - 1 / TPED / ADR2019