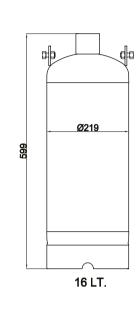

Equipment Directive : TPED 2014/68/EU

Design Code : TS EN 13322 - 1 / TPED / ADR2019

Volume : 16 LT  $\pi$  (Pi) Marked

Diameter (Ø) x Lenght (H) : 219mm x 599mm

Operating Pressure (Bar) : 42 Bar

Test Pressure (Bar) : 63 Bar

Bursting Pressure (Bar) : 126 Bar

Tare Weight : 15 Kg

Equipment Directive : TPED 2014/68/EU

Design Code : TS EN 13322 - 1 / TPED / ADR2019

Volume : 9 LT  $\pi$  (Pi) Marked

Diameter (Ø) x Lenght (H) : 165mm x 607mm