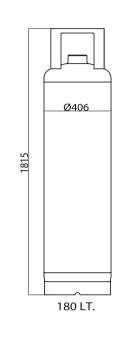

### FIRE AND GAS CYLINDERS

Volume : 180 LT  $\pi$  (Pi) Marked

Diameter (Ø) x Lenght (H) : 406mm x 1815mm

Operating Pressure (Bar) : 42 Bar

Test Pressure (Bar) : 63 Bar

Bursting Pressure (Bar) : 126 Bar

Tare Weight : 112 Kg

Equipment Directive : TPED 2014/68/EU

Design Code : TS EN 14208 - 1 / TPED / ADR2019

Volume : 180 LT  $\pi$  (Pi) Marked

Diameter (Ø) x Lenght (H) : 406mm x 1815mm

Operating Pressure (Bar) : 42 Bar

Test Pressure (Bar) : 63 Bar