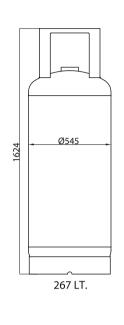

Equipment Directive : TPED 2014/68/EU

Design Code : TS EN 14208 – 1 / TPED / ADR2019

Volume : 267 LT  $\pi$  (Pi) Marked

Diameter (Ø) x Lenght (H) : 545mm x 1624mm

Operating Pressure (Bar) : 25 Bar

Test Pressure (Bar) : 37,5 Bar