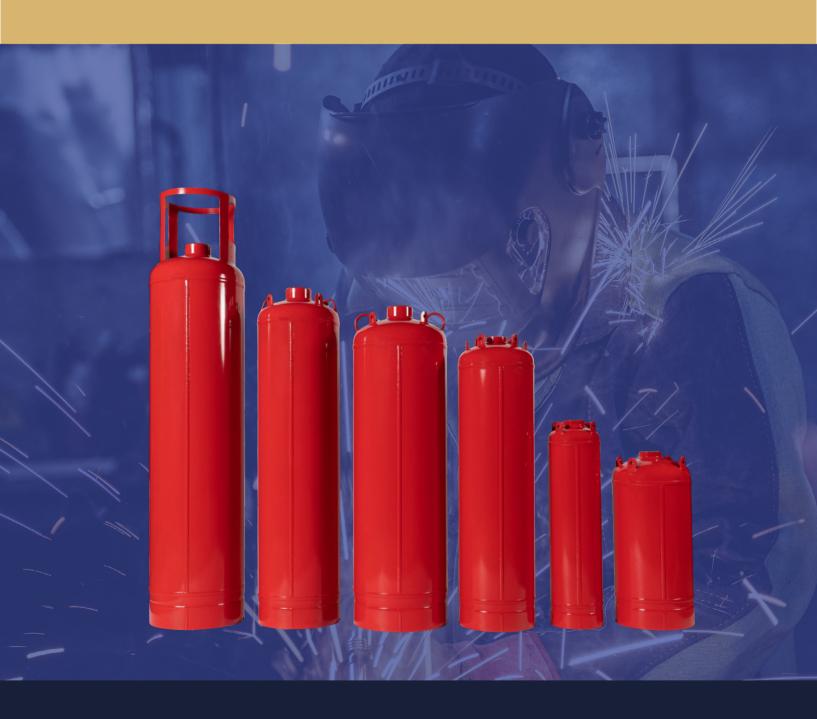

Barış ÖZAY
Founder / CEO
Bözay

Fire and gas cylinders are one of the key components in automatic fire suppression systems. The main criteria for selection are basic dimensions, operating pressure, production process, and material quality.

All gas cylinders we consult on are manufactured in accordance with EN 13322-1 and EN 14208 standards and carry CE, TUV certifications, including TPED and Pi MARKED certificates. Our products range from 5 liters to 423 liters with operating pressures between 25 and 42 bars.

These cylinders are used in automatic fire suppression systems with gases like HFC-125 (UN 3220, clean agent), HFC-227ea (also known as FM-200, UN 3296, clean agent) and FK-5-1-12 (also known as Novec 1230, clean agent).

Technical Specifications: Capacity: 5 liters – 423 liters Pressure: 25 bar – 42 bar Standards: EN 13322-1, EN 14208 Certifications: TPED, Pi MARKED

HYDROSTATIC TEST

eltegon.com

eltegon.com

### FIRE AND GAS CYLINDERS

Volume : 5 LT  $\pi$  (Pi) Marked

Diameter (Ø) x Lenght (H) : 165mm x 402mm

Operating Pressure (Bar) : 42 Bar

Test Pressure (Bar) : 63 Bar

Bursting Pressure (Bar) : 126 Bar

Tare Weight : 8 Kg